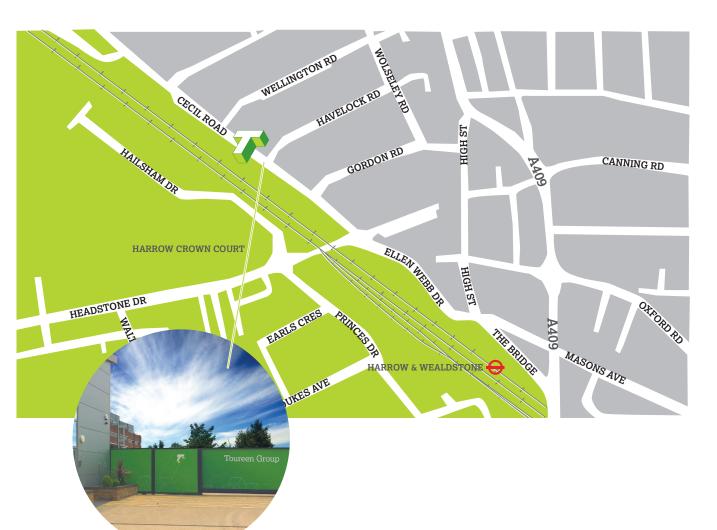

## **Toureen Group, 25 Cecil Road, Harrow HA3 5QY**

## **Travelling by Train**

The location of the Toureen Group head office is close to Harrow & Wealdstone train/tube station. Please ensure you leave the station via the Wealdstone exit. The office is a short, 5 minute walk from the station.

## **Travelling by Car**

When approaching the office, please pull up just before the branded gates and use the door entry system to contact Reception. Reception will open the gates for you and the visitor car parking bays are directly in front of you when you enter. You can then re-enter the building from the door on the car park side.